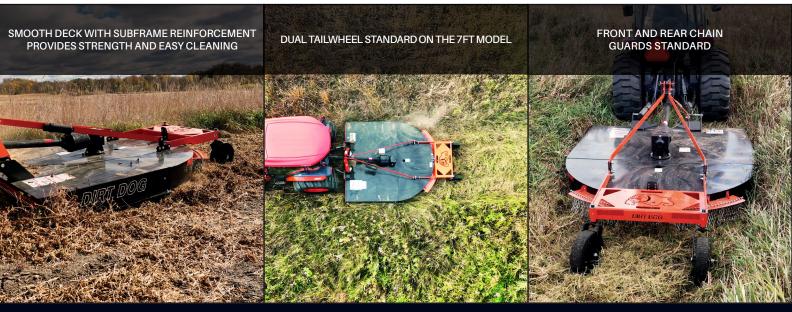

## **FEATURES & BENEFITS**

- Smooth deck with subframe reinforcement for unbeatable strength and easy cleaning
- Front and rear chain guards standard on all models
- 10" tall sidebands for optimized cutting volume
- Dual tailwheel standard on the 7ft model