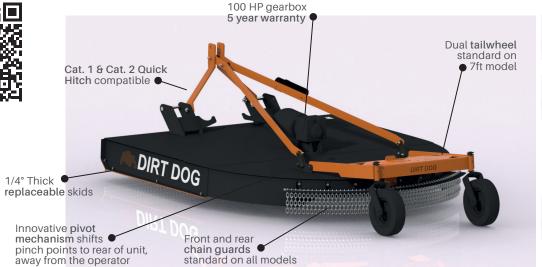

## **FEATURES & BENEFITS**

- Smooth deck with subframe reinforcement for unbeatable strength and easy cleaning
- Front and rear chain guards standard on all models
- 10" tall sidebands for optimized cutting volume
- Dual tailwheel standard on the 7ft model

## **SPECIFICATIONS/OPTIONS**

| Model                   | RC207                                                  |
|-------------------------|--------------------------------------------------------|
| Weight                  | 1400 lb                                                |
| Cutting Width           | 82"                                                    |
| Minimum Cutting Height  | 2"                                                     |
| Cut Capacity            | Grass, weeds and moderate brush (3" diameter)          |
| Hitch Type              | Category 1 and 2 Quick Hitch Compatible                |
| Deck Material Thickness | 10 gauge deck with subframe reinforcement              |
| Sideband Thickness      | 7 Gauge                                                |
| Deck Height             | 10"                                                    |
| Gearbox HP Rating       | 100 HP                                                 |
| Gearbox Ratio           | 1:1.46                                                 |
| Tractor PTO Speed       | 540 RPM                                                |
| Tractor PTO Horsepower  | 45-90 HP                                               |
| Driveline Rating        | Category 8                                             |
| Driveline Protection    | Slip clutch                                            |
| Stump Jumper            | Solid 1" thick bar with 7 gauge pan                    |
| Blades                  | 1/2" x 4" forged steel, free swinging                  |
| Blade Tip Speed         | 16,938 Ft/Min                                          |
| Blade Bolts             | Keyed with hardened lock washer and nut                |
| Skids                   | 1/4" thick. Bolt on replaceable.                       |
| Tailwheel               | Dual tailwheel. 4" wide x 15" diameter, laminated tire |
| Safety Guards           | Chain Guards front and back                            |
| Warranty                | 2 Year Product Warranty, 5 Year Gearbox Warranty       |
|                         |                                                        |