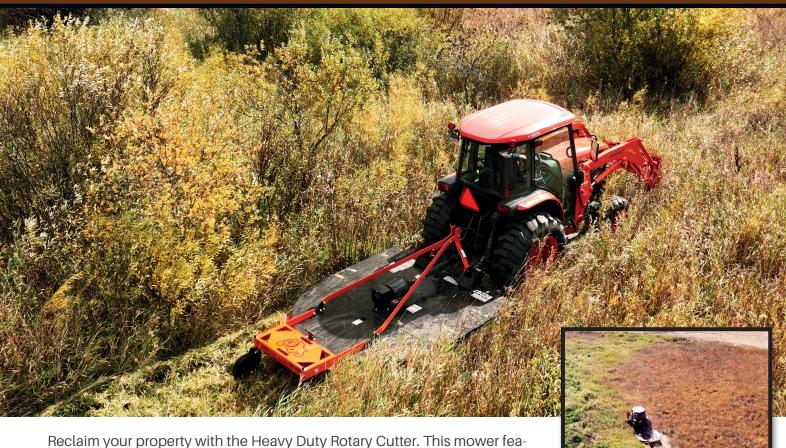

## **RC 207 HD ROTARY CUTTER**

Reclaim your property with the Heavy Duty Rotary Cutter. This mower features a 3" cutting capacity, perfect for handling small trees and brush. The dual tail wheels provide a smooth ride over uneven terrain while ensuring a clean, even cut in tall grass. Front and rear chains keep debris contained within the mulching chamber for a superior finish. These feature's make it the best all around HD mower on the market to date.