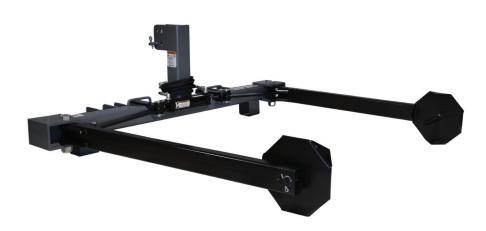

# **BALE UNROLLER**

Take a Picture of This QR Code With Your Smart Phone to See it in Action

### **FEATURES & BENEFITS**

- Category 1 and 2 Quick Hitch compatible
- 2 1/2" x 8" ASAE hydraulic cylinder
- 4" x 4" x 5/16" square tube frame

- Triple lug hitch
- Handles 4', 5' and 6' bales with ease

#### **SPECIFICATIONS/OPTIONS**

| Models             | BU Series              |
|--------------------|------------------------|
| Overall Height     | 25 9/16"               |
| Overall Width      | 69 1/2"                |
| Overall Depth      | 66"                    |
| Weight             | 326 lbs                |
| Max Spear Capacity | 2,000 lbs.             |
| Hitch              | Cat. 1 & 2 Quick Hitch |