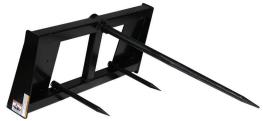

# **3 PT. BALE SPEARS**

Take a Picture of This QR Code With Your Smart Phone to See it in Action

### **FEATURES & BENEFITS**

- Spear capacity is 3500 lbs at 23 1/2"
- · Reinforced spear bushing
- 3" x 3" square tube frame

- Elevated spear for use on all tractors
- Quick Hitch compatible

#### **SPECIFICATIONS/OPTIONS**

| Models              | 3PT BS1            | 3PT BS2                |       |  |
|---------------------|--------------------|------------------------|-------|--|
| Overall Height      | 25 3/8"            | 25 3/8"                |       |  |
| Overall Width       | 31 7/8"            | 39"                    |       |  |
| Overall Depth       | 51"                | 51"                    |       |  |
| Spear Size          | 1.78"              | 1.78"                  | 1.78" |  |
| Usable Spear Length | 42 1/2"            | 42 1/2"                |       |  |
| Weight              | 80 lbs             | 97 lbs                 |       |  |
| Max Spear Capacity  | 3500 lb @ 23 1/2"  | 3500 lb @ 23 1/2"      |       |  |
| Attachment Method   | Cat. 1 Quick Hitch | Cat. 1 & 2 Quick Hitch |       |  |