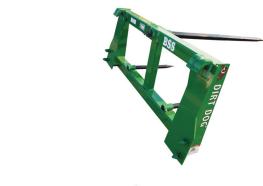

## **LOADER MOUNT BALE SPEARS**

Take a Picture of This QR Code With Your Smart Phone to See it in Action

**Bale Spear Double** 

### **FEATURES & BENEFITS**

- Spear capacity is 3500 lbs at 23 1/2" from frame
- 42 1/2" usable spear length
- Solid tubular construction

- Models compatible with skid steer, JD 300, 400, 500, and Euro Quick Attach systems
- Powder coated paint

#### **SPECIFICATIONS/OPTIONS**

| Models             | BSS               | BSSJD             | BSSE              | BSD               | BSDJD             | BSDE              |
|--------------------|-------------------|-------------------|-------------------|-------------------|-------------------|-------------------|
| Overall Height     | 21 3/16"          | 21 3/16"          | 21 3/16"          | 30"               | 30"               | 30"               |
| Overall Width      | 45 5/16"          | 45 5/16"          | 45 5/16"          | 45 5/16"          | 45 5/16"          | 45 5/16"          |
| Overall Depth      | 51"               | 51"               | 51"               | 51"               | 51"               | 51"               |
| Spear Size         | 1.78              | 1.78              | 1.78              | 1.78              | 1.78              | 1.78              |
| Spear Length       | 42 1/2"           | 42 1/2"           | 42 1/2"           | 42 1/2"           | 42 1/2"           | 42 1/2"           |
| Weight             | 155 lbs           | 155 lbs           | 155 lbs           | 200 lbs           | 200 lbs           | 200 lbs           |
| MAx Spear Capacity | 3500 lb @ 23 1/2" |