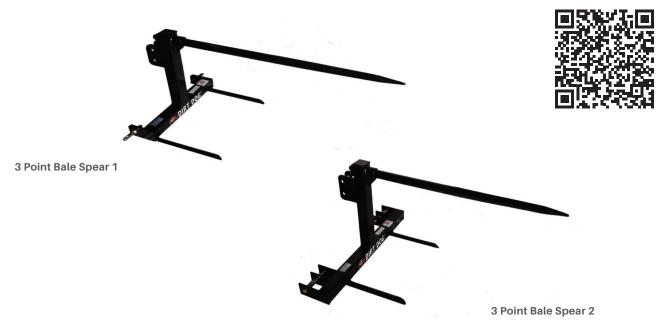

# **3 PT. BALE SPEARS**

Take a Picture of This QR Code With Your Smart Phone to See it in Action

### **FEATURES & BENEFITS**

- Spear capacity is 3500 lbs at 23 1/2"
- · Reinforced spear bushing
- 3" x 3" square tube frame

- Elevated spear for use on all tractors
- Quick Hitch compatible

#### **SPECIFICATIONS/OPTIONS**

| Models              | 3PT BS1            | 3PT BS2                |       |  |
|---------------------|--------------------|------------------------|-------|--|
| Overall Height      | 25 3/8"            | 25 3/8"                |       |  |
| Overall Width       | 31 7/8"            | 39"                    |       |  |
| Overall Depth       | 51"                | 51"                    |       |  |
| Spear Size          | 1.78"              | 1.78"                  | 1.78" |  |
| Usable Spear Length | 42 1/2"            | 42 1/2"                |       |  |
| Weight              | 80 lbs             | 97 lbs                 |       |  |
| Max Spear Capacity  | 3500 lb @ 23 1/2"  | 3500 lb @ 23 1/2"      |       |  |
| Attachment Method   | Cat. 1 Quick Hitch | Cat. 1 & 2 Quick Hitch |       |  |