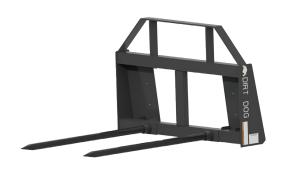

## **LOADER MOUNT BALE SPEARS**

Take a Picture of This QR Code With Your Smart Phone to See it in Action

**Bale Spear Double** 

### **FEATURES & BENEFITS**

- Spear capacity is 3500 lbs at 23 1/2" from frame
- 42 1/2" usable spear length
- Solid tubular construction

- Models compatible with skid steer, JD 300, 400, 500, and Euro Quick Attach systems
- Powder coated paint

#### **SPECIFICATIONS/OPTIONS**

| Models             | BSS               | BSSJD             | BSSE              | BSD               | BSDJD             | BSDE              |
|--------------------|-------------------|-------------------|-------------------|-------------------|-------------------|-------------------|
| Overall Height     | 21 3/16"          | 21 3/16"          | 21 3/16"          | 30"               | 30"               | 30"               |
| Overall Width      | 45 5/16"          | 45 5/16"          | 45 5/16"          | 45 5/16"          | 45 5/16"          | 45 5/16"          |
| Overall Depth      | 51"               | 51"               | 51"               | 51"               | 51"               | 51"               |
| Spear Size         | 1.78              | 1.78              | 1.78              | 1.78              | 1.78              | 1.78              |
| Spear Length       | 42 1/2"           | 42 1/2"           | 42 1/2"           | 42 1/2"           | 42 1/2"           | 42 1/2"           |
| Weight             | 155 lbs           | 155 lbs           | 155 lbs           | 200 lbs           | 200 lbs           | 200 lbs           |
| MAx Spear Capacity | 3500 lb @ 23 1/2" |