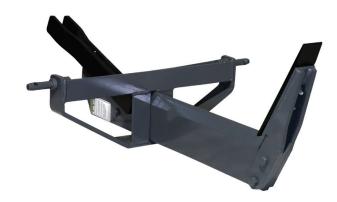

## **FEATURES & BENEFITS**

- Bolt on shank foot, hitch and top link
- 3/4" x 6" shank made from 1060 wear resistant steel
- Replaceable heat treated plow points

- · Shear bolt protected
- 3/4" x 6" shank made from wear resistant 1060 steel

## **SPECIFICATIONS/OPTIONS**

| _ Models          | Sub Soiler                  |
|-------------------|-----------------------------|
| Overall Width     | 32 3/8"                     |
| Overall Height    | 50"                         |
| Horsepower        | 25-45                       |
| Weight            | 113 lbs                     |
| Shank Size        | 3/4" x 6"                   |
| Number of Shanks  | 1                           |
| Cutting Point     | 1/2" x 2 1/2" x 12"         |
| Max Cutting Depth | 25 5/8"                     |
| Hitch             | Cat. 1 & Cat. 1 Quick Hitch |