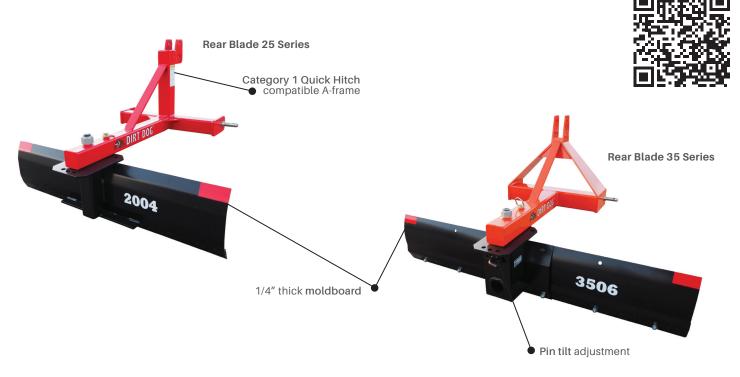

## **REAR BLADE 25 & 35 SERIES**

Take a Picture of This QR Code With Your Smart Phone to See it in Action

## **FEATURES & BENEFITS**

- Any landscaping job, from ditching to snow removal can be handled
- Adjustment angles 30° forward and 15° reverse
- 5 forward angles and 3 reverse angles

## **SPECIFICATIONS/OPTIONS**

| Models                              | Rear Blade 25 Series                      | Rear Blade 35 Series                                            |
|-------------------------------------|-------------------------------------------|-----------------------------------------------------------------|
| Overall Height                      | 34 1/2"                                   | 39"                                                             |
| Overall Width                       | 4', 5' & 6'                               | 4′, 5′, 6′ & 7′                                                 |
| Overall Depth                       | 36"                                       | 37"                                                             |
| Moldboard Height                    | 12 1/4"                                   | 14"                                                             |
| Weight                              | 136 lbs (4')/ 150 lbs (5') / 164 lbs (6') | 260 lbs (4 ft)/ 290 lbs (5 ft) / 310 lbs (6 ft)/ 340 lbs (7 ft) |
| Tilt Adjustment                     | N/A                                       | 15°                                                             |
| Offset Adjustment                   | N/A                                       | 12"                                                             |
| Angle Adjustment (Forward/ Reverse) | 30° - 15°                                 | 30° - 15°                                                       |
| Adjustment Method                   | Manual                                    | Manual                                                          |
| Lower Hitch Pin Height              | 15"                                       | 19 1/2"                                                         |
| Horse Power (2wd - 4 wd)            | 24 - 20                                   | 35 - 30                                                         |
| Hitch                               | Cat. 1 Quick Hitch                        | Cat. 1 Quick Hitch                                              |
| Cutting Edge                        | 3/8" X 3" Weld On                         | 1/2" X 6" Bolt on replaceable and reversible                    |
| Skid Shoes                          | N/A                                       | Optional                                                        |
| King Pin                            | 1 1/4" Grade 8                            | 1 1/4" Grade 8                                                  |