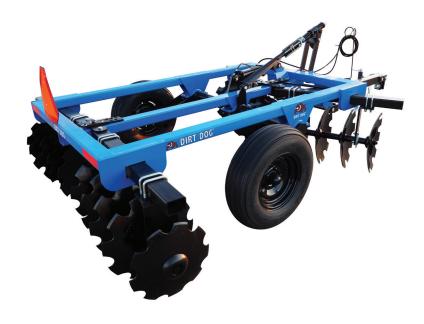

## **PULL DISC HARROW**

Take a Picture of This QR Code With Your Smart Phone to See it in Action

## **FEATURES & BENEFITS**

- Triple lug tug
- 1" angle pin welded solid through main frame for added strength
- Single wheels standard optional dual wheels available
- Sealed, self aligning bearings
- Center sweep option available
- 4" x 3" frame construction

## **SPECIFICATIONS/OPTIONS**

| Models                                | DHP8                                      | DHP10                                     | DHP12                                     |
|---------------------------------------|-------------------------------------------|-------------------------------------------|-------------------------------------------|
| Drawbar Horsepower Requirement        | 35-100 hp                                 | 45-100 hp                                 | 55-100 hp                                 |
| Approximate Transport Width           | 8′-10″                                    | 10'-10"                                   | 12'-4"                                    |
| Max Cultivation Width                 | 8′-6″                                     | 10'-6"                                    | 12'                                       |
| Mainframe Width                       | 60"                                       | 93 1/2"                                   | 93 1/2"                                   |
| Approximate Weight Load on Each Blade | 85-95                                     | 84-94                                     | 82-92                                     |
| Disc Blade Sizes and Types            | 20-22" Notched or Smooth                  | 20-22" Notched or Smooth                  | 20-22" Notched or Smooth                  |
| Disc Blade Spacing                    | 7 1/2" or 9"                              | 7 1/2" or 9"                              | 7 1/2" or 9"                              |
| Disc Bearing Type                     | Greaseable & Triple Sealed Ball Bearings  | Greaseable & Triple Sealed Ball Bearings  | Greaseable & Triple Sealed Ball Bearings  |
| Number of Bearings                    | 8                                         | 12                                        | 12                                        |
| Forward Gang Angle Adjustment         | 15, 16.5, 18, 19.5, 21                    | 15, 16.5, 18, 19.5, 21                    | 15, 16.5, 18, 19.5, 21                    |
| Rear Gang Angle Adjustment            | 12, 13.5, 15, 16.5, 18                    | 12, 13.5, 15, 16.5, 18                    | 12, 13.5, 15, 16.5, 18                    |
| Hitch                                 | Pull-type w/ clevis & hole for 1 1/4" pin | Pull-type w/ clevis & hole for 1 1/4" pin | Pull-type w/ clevis & hole for 1 1/4" pin |