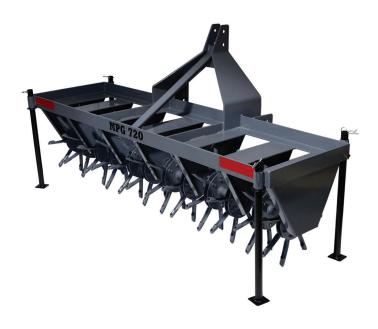

## **FEATURES & BENEFITS**

- 3/4" inch closed design hardened spoons (slicing knives available)
- Tapered spoons for easy penetration and plug removal
- Grease zerks on each spoon hub

- 1 1/4" diameter axle shaft
- · Parking stand on each corner for stability
- Category 1 and Category 1 Quick Hitch compatible

## **SPECIFICATIONS/OPTIONS**

| Models                 | MPG60                      | MPG720                     |
|------------------------|----------------------------|----------------------------|
| Overall Height         | 41 7/8"                    | 41 7/8"                    |
| Overall Width          | 67 1/2"                    | 79 1/2"                    |
| Working Width          | 60"                        | 72"                        |
| Overall Depth          | 25"                        | 25"                        |
| Weight                 | 460 lbs                    | 500 lbs                    |
| Number of Spoons       | 80                         | 96                         |
| Spoon Spacing          | 7"                         | 7"                         |
| Lower Hitch Pin Height | 22 3/8"                    | 22 3/8"                    |
| Horse Power (2wd-4wd)  | Up to 60                   | Up to 60                   |
| Hitch                  | Cat 1 & Cat. 1 Quick Hitch | Cat 1 & Cat. 1 Quick Hitch |