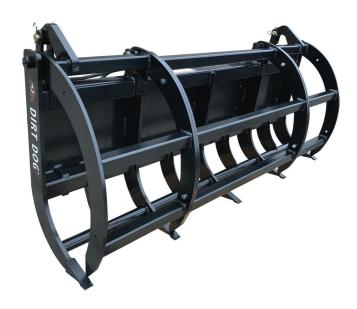

## **DOUBLE ARM GRAPPLE**

Take a Picture of This QR Code With Your Smart Phone to See it in Action

## **FEATURES & BENEFITS**

- Replaceable teeth
- Double arm design
- Optional middle connector locks arms together
- 5/8" shanks
- 39 1/2" opening
- Standard skid steer Quick Attach mount

## **SPECIFICATIONS/OPTIONS**

| Models                                | DAGGR60      | DAGGR72      |  |
|---------------------------------------|--------------|--------------|--|
| Overall Height Closed                 | 33 3/16"     | 33 3/16      |  |
| Overall Width                         | 60 7/8"      | 72 7/8"      |  |
| Overall Depth Closed                  | 23 3/8"      | 23 3/8"      |  |
| Max Grapple Opening                   | 39 1/2"      | 39 1/2"      |  |
| Greasable Pivot Points                | Yes          | Yes          |  |
| Shank Size                            | 5/8″         | 5/8"         |  |
| Weight                                | 435 lbs      | 462 lbs      |  |
| Weight w/ Middle Connector In stalled | 488 lbs      | 527 lbs      |  |
| Number of Shanks                      | 5            | 5            |  |
| Hoses                                 | Included     | Included     |  |
| Quick Couplers                        | Not Included | Not Included |  |
| Max Horse Power                       | 70           | 70           |  |