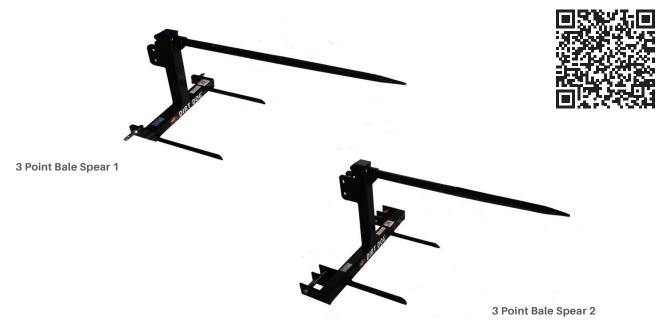

## **3 PT. BALE SPEARS**

Take a Picture of This QR Code With Your Smart Phone to See it in Action

## **FEATURES & BENEFITS**

- Spear capacity is 3500 lbs at 23 1/2"
- · Reinforced spear bushing
- 3" x 3" square tube frame

- Elevated spear for use on all tractors
- Quick Hitch compatible

## **SPECIFICATIONS/OPTIONS**

| Models              | 3PT BS1            | 3PT BS2                |  |
|---------------------|--------------------|------------------------|--|
| Overall Height      | 25 3/8"            | 25 3/8"                |  |
| Overall Width       | 31 7/8"            | 39"                    |  |
| Overall Depth       | 51"                | 51"                    |  |
| Spear Size          | 1.78"              | 1.78"                  |  |
| Usable Spear Length | 42 1/2"            | 42 1/2"                |  |
| Weight              | 80 lbs             | 97 lbs                 |  |
| Max Spear Capacity  | 3500 lb @ 23 1/2"  | 3500 lb @ 23 1/2"      |  |
| Attachment Method   | Cat. 1 Quick Hitch | Cat. 1 & 2 Quick Hitch |  |